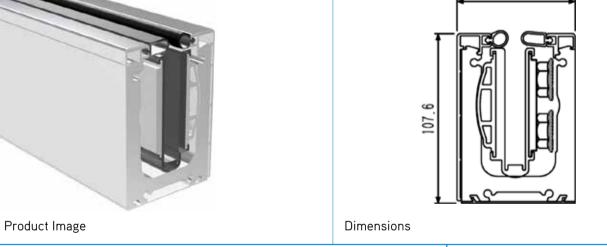

## 106SFUC-M FRAMELESS GLASS BALUSTRADE & POOL FENCE HARDWARE 106SFUC-BA 74.9

**DETAILS FINISHES** 

Download brochure, engineering, installation instructions/videos from our website

106 Ultra-Tilt Side Fixed Channel System in 5800mm length Mill Short. Full & Bottom Cover for Suitable for 12/15mm toughened & 12.76-15.04mm SGP with 15 x glass clamps Powder Coating or Suitable for 16.76-17.52mm SGP with 20 x glass clamps Brushed Anodised Short, Full & Supplied with 1 x Short, Full & Bottom Cover including rubber & 3 x 100mm gap rubbers **Bottom Cover** Up to 30mm tilt adjustment from inside of the balustrade, backward and forward Brushed Anodised Channel Patented Rotating Pressure Plate System Glass clearance from underside of channel is 25mm