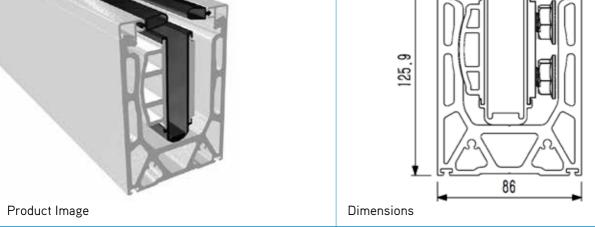

## **DETAILS FINISHES**

Download brochure, engineering, installation instructions/videos from our website

Suitable for 19mm toughened & 21.52mm SGP with 20 x glass clamps Powder Coating or Suitable for 25.52mm SGP with 25 x glass clamps Supplied with 2 x Short Covers including rubber & 3 x 100mm gap rubbers Up to 30mm tilt adjustment from inside of the balustrade, backward and forward

126 Ultra-Tilt Recess Fixed Channel System in 5800mm length Mill Aluminium Short Covers for **Brushed Anodised Short Covers** Brushed Anodised Channel Patented Rotating Pressure Plate System Base material: Glass clearance from underside of channel is 38mm 6063 T6 Grade Aluminium