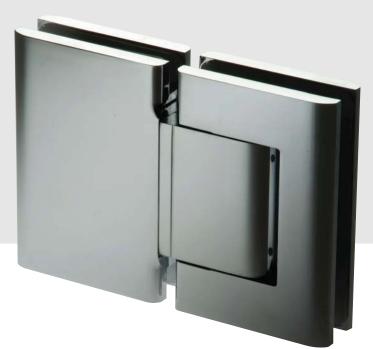

## Biloba Hinge glass/glass 180°

### technical details

| Glass:                                                                                          | 10 ~ 12mm |  |
|-------------------------------------------------------------------------------------------------|-----------|--|
| Max Door Weight:                                                                                | 80kg      |  |
| Max Door Width:                                                                                 | 1000mm    |  |
| All hinges are manufactured in Aluminium & PVD Coated, other finishes are available on request. |           |  |
| Maximum two hinges per door                                                                     |           |  |