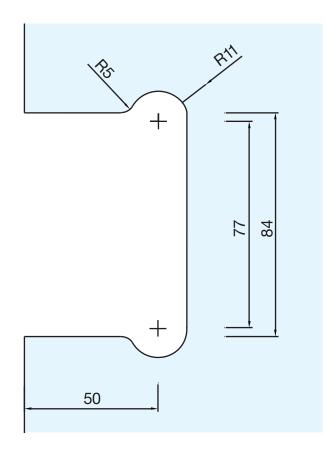

# BIODA HINGE WALL MOUNT - FULL BACK PLATE

#### technical details

| Glass:                                                                                          | 10 ~ 12mm |  |
|-------------------------------------------------------------------------------------------------|-----------|--|
| Max Door Weight:                                                                                | 100kg     |  |
| Max Door Width:                                                                                 | 1000mm    |  |
| All hinges are manufactured in Aluminium & PVD Coated, other finishes are available on request. |           |  |
| Maximum two hinges per door                                                                     |           |  |