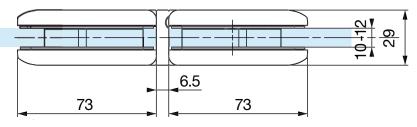

## Biloba Hinge glass/glass 180°

### technical details

| Glass:                                                                                          | 10 ~ 12mm |  |
|-------------------------------------------------------------------------------------------------|-----------|--|
| Max Door Weight:                                                                                | 80kg      |  |
| Max Door Width:                                                                                 | 1000mm    |  |
| All hinges are manufactured in Aluminium & PVD Coated, other finishes are available on request. |           |  |
| Maximum two hinges per door                                                                     |           |  |