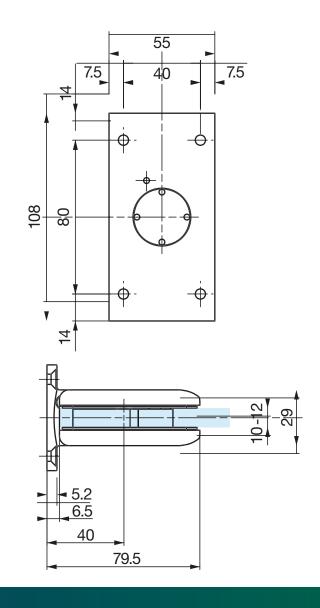

# BIODA HINGE WALL MOUNT - FULL BACK PLATE

#### technical details

| Glass:                                                                                          | 10 ~ 12mm |  |
|-------------------------------------------------------------------------------------------------|-----------|--|
| Max Door Weight:                                                                                | 100kg     |  |
| Max Door Width:                                                                                 | 1000mm    |  |
| All hinges are manufactured in Aluminium & PVD Coated, other finishes are available on request. |           |  |
| Maximum two hinges per door                                                                     |           |  |