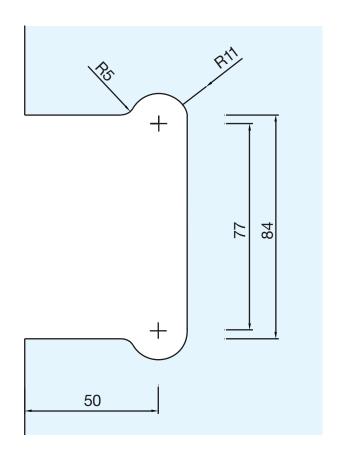

# BIODA HINGE WALL MOUNT - FULL BACK PLATE

#### technical details

| Glass:                                                                                          | 10 ~ 12mm |  |
|-------------------------------------------------------------------------------------------------|-----------|--|
| Max Door Weight:                                                                                | 100kg     |  |
| Max Door Width:                                                                                 | 1000mm    |  |
| All hinges are manufactured in Aluminium & PVD Coated, other finishes are available on request. |           |  |
| Maximum two hinges per door                                                                     |           |  |