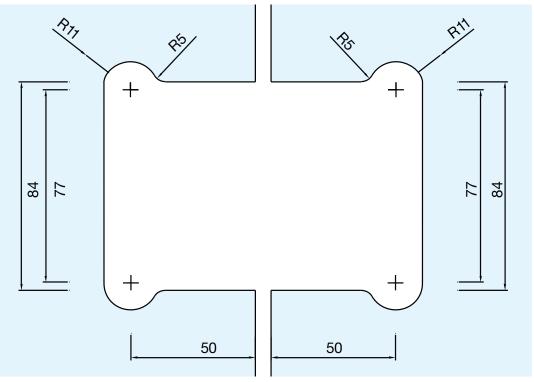

## Biloba Hinge glass/glass 180°

### technical details

| Glass:                                                                                          | 10 ~ 12mm |  |
|-------------------------------------------------------------------------------------------------|-----------|--|
| Max Door Weight:                                                                                | 80kg      |  |
| Max Door Width:                                                                                 | 1000mm    |  |
| All hinges are manufactured in Aluminium & PVD Coated, other finishes are available on request. |           |  |
| Maximum two hinges per door                                                                     |           |  |