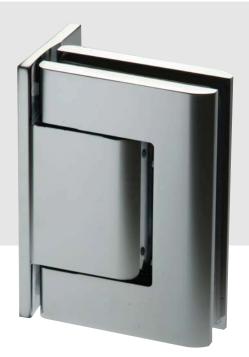

# BIODA HINGE WALL MOUNT - FULL BACK PLATE

#### technical details

| Glass:                                                                                          | 10 ~ 12mm |  |
|-------------------------------------------------------------------------------------------------|-----------|--|
| Max Door Weight:                                                                                | 100kg     |  |
| Max Door Width:                                                                                 | 1000mm    |  |
| All hinges are manufactured in Aluminium & PVD Coated, other finishes are available on request. |           |  |
| Maximum two hinges per door                                                                     |           |  |