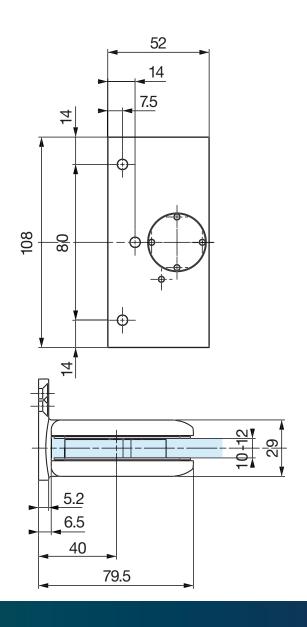

# BIODA HINGE WALL MOUNT - FULL BACK PLATE

#### technical details

| Glass:                                                                                          | 10 ~ 12mm |  |
|-------------------------------------------------------------------------------------------------|-----------|--|
| Max Door Weight:                                                                                | 100kg     |  |
| Max Door Width:                                                                                 | 1000mm    |  |
| All hinges are manufactured in Aluminium & PVD Coated, other finishes are available on request. |           |  |
| Maximum two hinges per door                                                                     |           |  |