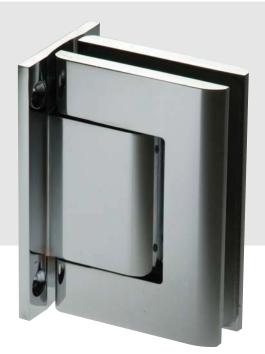

# BIODA HINGE WALL MOUNT - FULL BACK PLATE

#### technical details

| Glass:                                                                                          | 10 ~ 12mm |  |
|-------------------------------------------------------------------------------------------------|-----------|--|
| Max Door Weight:                                                                                | 100kg     |  |
| Max Door Width:                                                                                 | 1000mm    |  |
| All hinges are manufactured in Aluminium & PVD Coated, other finishes are available on request. |           |  |
| Maximum two hinges per door                                                                     |           |  |