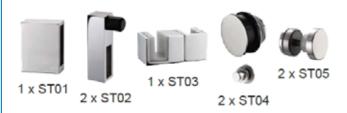

## FRAMELESS GLASS BATHROOM HARDWARE

- Install fixed & side panel using your preferred method (brackets, channel, etc.)
- Install the mounting block from the ST07 Bracket on the side panel.
- Install the centre of the mounting block from the ST01 Wall Bracket 12mm inside the fixed panel & inline with the centre of the holes on the fixed panel.
- Cut the rail to length allowing clearance either end for the mounting blocks inside the ST01 Wall Bracket & ST07 Side Panel Bracket.
- Slide 2 x ST02 Door Stops onto the rail, one at either end, followed by the ST01 Wall Bracket Sleeve & ST07 Side Panel Bracket Sleeve.
- Install the rail onto the fixed panel using the 2 x ST05 Button Fixings (remove extra nylon washer for 10mm glass). Slide the ST01 Wall Bracket Sleeve & ST07 Side Panel Bracket Sleeve over the mounting blocks and tighten grubscrews.
- Install the ST04 Rollers to the door and hang door on the rail.
- Install the ST04 Guides to the door and adjust in conjunction with the Rollers.
- Slide the ST02 Door Stops into position and tighten grub screws.
- Install ST03 Floor Guide onto bottom of fixed panel and under door.