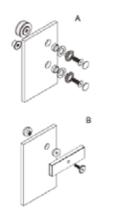

## FRAMELESS GLASS BATHROOM HARDWARE

- Install fixed & side panel using your preferred method (brackets, channel, etc.)
- Install the mounting block from the ST07 Bracket on the side panel.
- Install the centre of the mounting block from the ST01 Wall Bracket 12mm inside the fixed panel & inline with the centre of the holes on the fixed panel.
- Cut the rail to length allowing clearance either end for the mounting blocks inside the ST01 Wall Bracket & ST07 Side Panel Bracket.
- Slide 2 x ST02 Door Stops onto the rail, one at either end, followed by the ST01 Wall Bracket Sleeve & ST07 Side Panel Bracket Sleeve.
- Install the rail onto the fixed panel using the 2 x ST05 Button Fixings (remove extra nylon washer for 10mm glass). Slide the ST01 Wall Bracket Sleeve & ST07 Side Panel Bracket Sleeve over the mounting blocks and tighten grubscrews.
- Install the ST04 Rollers to the door and hang door on the rail.
- Install the ST04 Guides to the door and adjust in conjunction with the Rollers.
- Slide the ST02 Door Stops into position and tighten grub screws.
- Install ST03 Floor Guide onto bottom of fixed panel and under door.