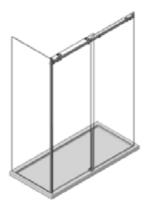

| DETAILS                                                                                                                                                                                                                                                 | FINISHES                                                                                                                                            |
|---------------------------------------------------------------------------------------------------------------------------------------------------------------------------------------------------------------------------------------------------------|-----------------------------------------------------------------------------------------------------------------------------------------------------|
| <ul> <li>Modern Slding Shower System - 2000mm Wall to Glass Fixing Set</li> <li>Suitable for 8mm &amp; 10mm glass</li> <li>45kg weight capacity</li> <li>Includes 1 x F001 &amp; 1 x ST07</li> <li>3000mm Sliding Rail also available (ST08)</li> </ul> | <ul> <li>Polished</li> <li>Satin</li> <li>Matt Black</li> <li>Other finishes available by request<br/>Base Material: 304 Stainless Steel</li> </ul> |