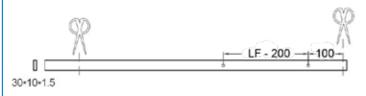

## FRAMELESS GLASS BATHROOM HARDWARE

- Install fixed & side panel using your preferred method (brackets, channel, etc.)
- Install the mounting block from the ST07 Bracket on the side panel.
- Install the centre of the mounting block from the ST01 Wall Bracket 12mm inside the fixed panel & inline with the centre of the holes on the fixed panel.
- Cut the rail to length allowing clearance either end for the mounting blocks inside the ST01 Wall Bracket & ST07 Side Panel Bracket.
- Slide 2 x ST02 Door Stops onto the rail, one at either end, followed by the ST01 Wall Bracket Sleeve & ST07 Side Panel Bracket Sleeve.
- Install the rail onto the fixed panel using the 2 x ST05 Button Fixings (remove extra nylon washer for 10mm glass). Slide the ST01 Wall Bracket Sleeve & ST07 Side Panel Bracket Sleeve over the mounting blocks and tighten grubscrews.
- Install the ST04 Rollers to the door and hang door on the rail.
- Install the ST04 Guides to the door and adjust in conjunction with the Rollers.
- Slide the ST02 Door Stops into position and tighten grub screws.
- Install ST03 Floor Guide onto bottom of fixed panel and under door.