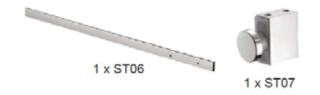

## FRAMELESS GLASS BATHROOM HARDWARE

- Install fixed & side panel using your preferred method (brackets, channel, etc.)
- Install the mounting block from the ST07 Bracket on the side panel.
- Install the centre of the mounting block from the ST01 Wall Bracket 12mm inside the fixed panel & inline with the centre of the holes on the fixed panel.
- Cut the rail to length allowing clearance either end for the mounting blocks inside the ST01 Wall Bracket & ST07 Side Panel Bracket.
- Slide 2 x ST02 Door Stops onto the rail, one at either end, followed by the ST01 Wall Bracket Sleeve & ST07 Side Panel Bracket Sleeve.
- Install the rail onto the fixed panel using the 2 x ST05 Button Fixings (remove extra nylon washer for 10mm glass). Slide the ST01 Wall Bracket Sleeve & ST07 Side Panel Bracket Sleeve over the mounting blocks and tighten grubscrews.
- Install the ST04 Rollers to the door and hang door on the rail.
- Install the ST04 Guides to the door and adjust in conjunction with the Rollers.
- Slide the ST02 Door Stops into position and tighten grub screws.
- Install ST03 Floor Guide onto bottom of fixed panel and under door.