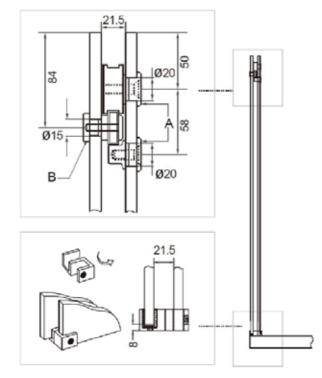

## FRAMELESS GLASS BATHROOM HARDWARE

- Install fixed & side panel using your preferred method (brackets, channel, etc.)
- Install the mounting block from the ST07 Bracket on the side panel.
- Install the centre of the mounting block from the ST01 Wall Bracket 12mm inside the fixed panel & inline with the centre of the holes on the fixed panel.
- Cut the rail to length allowing clearance either end for the mounting blocks inside the ST01 Wall Bracket & ST07 Side Panel Bracket.
- Slide 2 x ST02 Door Stops onto the rail, one at either end, followed by the ST01 Wall Bracket Sleeve & ST07 Side Panel Bracket Sleeve.
- Install the rail onto the fixed panel using the 2 x ST05 Button Fixings (remove extra nylon washer for 10mm glass). Slide the ST01 Wall Bracket Sleeve & ST07 Side Panel Bracket Sleeve over the mounting blocks and tighten grubscrews.
- Install the ST04 Rollers to the door and hang door on the rail.
- Install the ST04 Guides to the door and adjust in conjunction with the Rollers.
- Slide the ST02 Door Stops into position and tighten grub screws.
- Install ST03 Floor Guide onto bottom of fixed panel and under door.