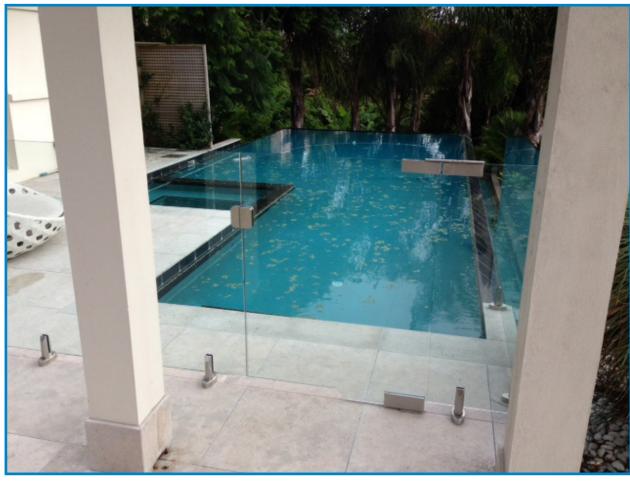

#### **Finishes**

- Satin Stainless Steel Covers
- Polished available on request

Pool Gate Installation Images

MFGS

MODERN FRAMELESS
GLASS SYSTEMS