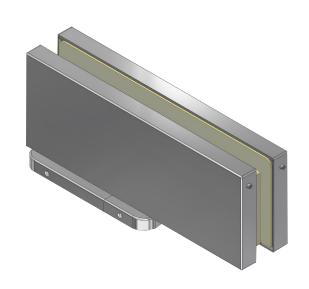

#### **OZONE HYDRAULIC PATCH FITTING**

- Available in Hold Open & Non Hold Open
- Suitable for 8mm 12mm Toughened Glass with a maximum weight of 100kg & 1000mm max width
- Closing & Latching Speed Adjustment

#### **Finishes**

- Satin Stainless Steel Covers
- Polished available on request

Pool Gate Installation Images

MFGS

MODERN FRAMELESS
GLASS SYSTEMS