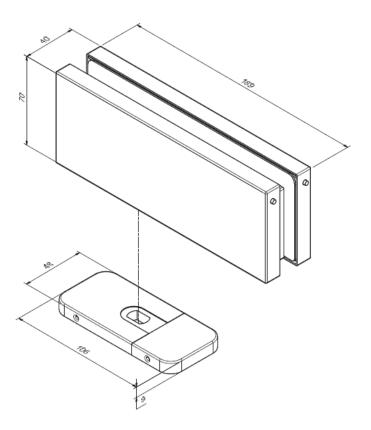

#### **OZONE HYDRAULIC PATCH FITTING**

- Available in Hold Open & Non Hold Open
- Suitable for 8mm 12mm Toughened Glass with a maximum weight of 100kg & 1000mm max width
- Closing & Latching Speed Adjustment