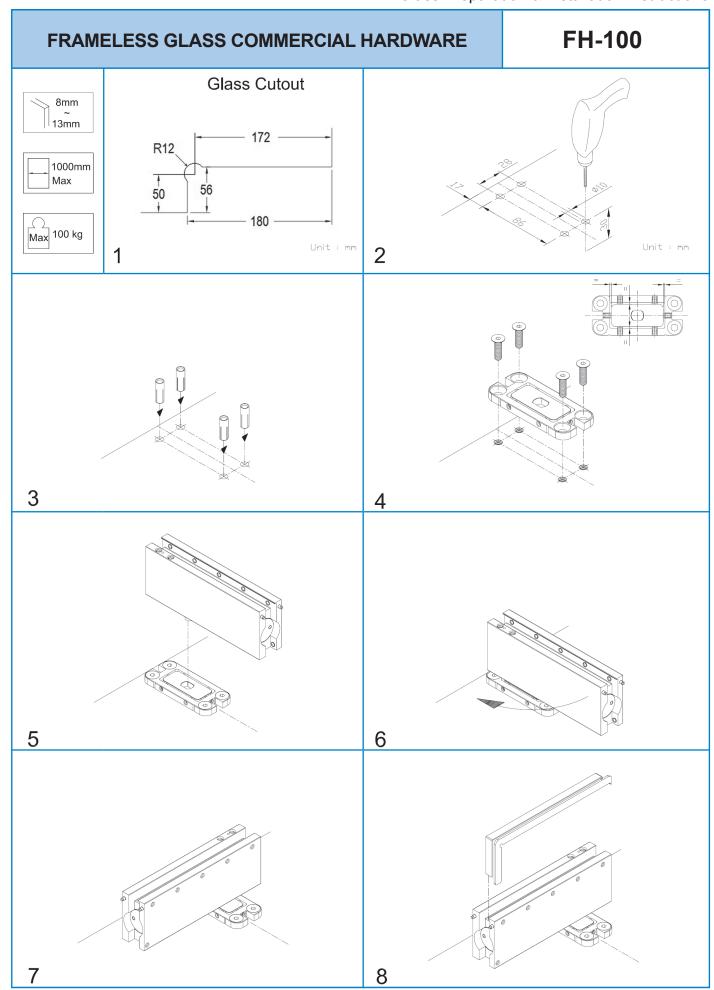

### FRAMELESS GLASS COMMERCIAL HARDWARE

FH-100

Self closing floor mounted patch fitting for Frameless Glass Doors & Pool Gates.

Simple installation with four screw fixings into any floor. Adjustable base plate for easy alignment of the door in either direction as shown in Diagram No.11 on Page 3.47C

Suitable for single or double action doors. Used in conjunction with standard MP20 top patch fitting. Two speed closing adjustment as shown in Diagram No.12 on Page 3.47C

Pool Gates require increased clearance on PWA-1 to 12mm and PGA-1 / PGA-2 to 7mm. The Ozone Hydraulic Patch Fitting is only suitable for these Pivots.

# FRAMELESS GLASS COMMERCIAL HARDWARE

FH-100