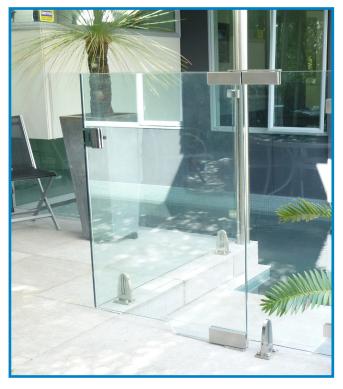

#### **Finishes**

- Satin Stainless Steel Covers
- Polished available on request

Pool Gate Installation Images

MFGS

MODERN FRAMELESS
GLASS SYSTEMS