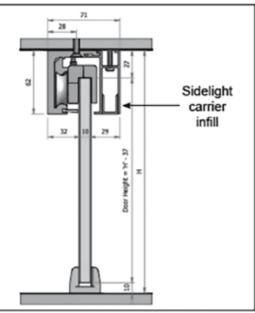

**GG.SP** 

To determine the height of glass doors & sidelights

H = Overall opening height

DH = Glass door height

DH = H less 37mm

SL = Glass sidelight height

SL = H less 47mm

With the Metro Glass Glide sliding door & sidelight system there are numerous set out options.

Above are two of the more common options.

Note: It is recommended that the door and sidelight overlap be 35mm each side.

When glazing side lights specify CS25 channel.