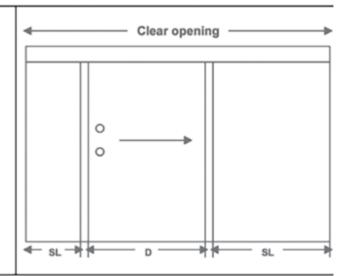

Above are two of the more common options.

Note: It is recommended that the door and sidelight overlap be 35mm each side.

When glazing side lights specify CS25 channel.