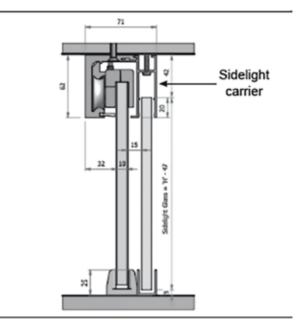

**GG.SP** 

To determine the height of glass doors & sidelights

H = Overall opening height

DH = Glass door height

DH = H less 37mm

SL = Glass sidelight height

SL = H less 47mm

With the Metro Glass Glide sliding door & sidelight system there are numerous set out options.

Above are two of the more common options.

Note: It is recommended that the door and sidelight overlap be 35mm each side.

When glazing side lights specify CS25 channel.