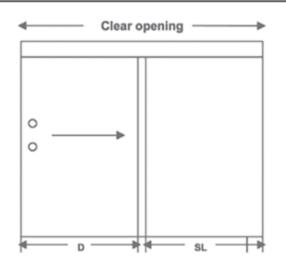

Above are two of the more common options.

Note: It is recommended that the door and sidelight overlap be 35mm each side.

When glazing side lights specify CS25 channel.