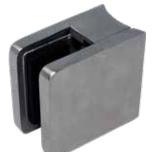

## FRAMELESS GLASS BALUSTRADE & POOL FENCE HARDWARE

| Product Image                                                                                                                                                                                                                                                                                                                                                                                                                                                                                          | Dimensions |                                                                                                              |
|--------------------------------------------------------------------------------------------------------------------------------------------------------------------------------------------------------------------------------------------------------------------------------------------------------------------------------------------------------------------------------------------------------------------------------------------------------------------------------------------------------|------------|--------------------------------------------------------------------------------------------------------------|
| DETAILS                                                                                                                                                                                                                                                                                                                                                                                                                                                                                                |            | FINISHES                                                                                                     |
| <ul> <li>Balustrade Clamp with Retaining Plate - Radius back for round post</li> <li>Suitable for 6 &amp; 10mm toughened glass</li> <li>Can be friction fit and/or firmly secured with retaining plates on the top &amp; bottom of the glass panel</li> <li>A pin can also be used with the clamps through a hole in the glass for further security in addition to the friction fit (Please contact the office for glass prep)</li> <li>18mm clearance (min) from wall/square post to glass</li> </ul> |            | <ul> <li>Polished</li> <li>Satin</li> <li>Matt Black</li> <li>Base Material: 2205 Stainless Steel</li> </ul> |