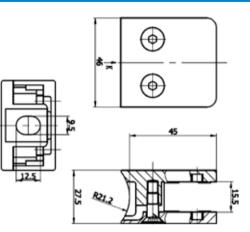

## FRAMELESS GLASS BALUSTRADE & POOL FENCE HARDWARE

| Product Image                                                                                                                                                                                                                                                                                                                                                                                                                                                                                          | Dimensions |                                                                                                              |
|--------------------------------------------------------------------------------------------------------------------------------------------------------------------------------------------------------------------------------------------------------------------------------------------------------------------------------------------------------------------------------------------------------------------------------------------------------------------------------------------------------|------------|--------------------------------------------------------------------------------------------------------------|
| DETAILS                                                                                                                                                                                                                                                                                                                                                                                                                                                                                                |            | FINISHES                                                                                                     |
| <ul> <li>Balustrade Clamp with Retaining Plate - Radius back for round post</li> <li>Suitable for 6 &amp; 10mm toughened glass</li> <li>Can be friction fit and/or firmly secured with retaining plates on the top &amp; bottom of the glass panel</li> <li>A pin can also be used with the clamps through a hole in the glass for further security in addition to the friction fit (Please contact the office for glass prep)</li> <li>18mm clearance (min) from wall/square post to glass</li> </ul> |            | <ul> <li>Polished</li> <li>Satin</li> <li>Matt Black</li> <li>Base Material: 2205 Stainless Steel</li> </ul> |