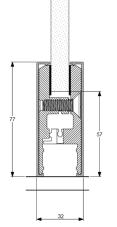

### Dimensions & Glass Preparation

#### DETAILS **FINISHES** Metro Door Rails Natural Anodised • Suitable for 10/12/15mm Glass Satin Stainless Steel • On ordering specify glass thickness & cylinder type: Polished Stainless Steel • • DC = Double Cylinder SC = Single Cylinder KA = Keyed Alike KS = Keyed Seperately Other finishes may be available • Rails available up to 1200mm • MR22 & MR42 door rails are also available with a 3° offset pivot Base Material: •