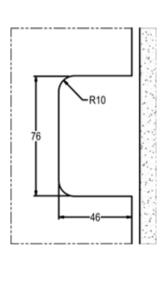

## Wall Fix Hinge (Super Heavyweight)

- Offset L mount plate with 3 wall fixing holes (double stud fixing recommended)
- Suitable for 10mm & 12mm glass
- 50kg per two hinges & 63kg per three hinges with 914mm maximum door width
- Supplied with Hex & Slotted Head machine screws & 50mm wall fix screws
   High responsibility of the street for the street of the street for the stree
- Hinges open in & out. Self closing from approximately 30°
  Two options for glass preparation