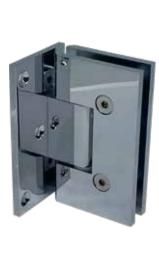

## Wall Fix Hinge (Super Heavyweight)

- Offset L mount plate with 3 wall fixing holes (double stud fixing recommended)
- Suitable for 10mm & 12mm glass
- 50kg per two hinges & 63kg per three hinges with 914mm maximum door width
- Supplied with Hex & Slotted Head machine screws & 50mm wall fix screws
   High responsibility of the street for the street of the street for the stree
- Hinges open in & out. Self closing from approximately 30°
  Two options for glass preparation