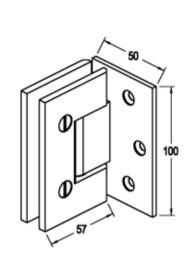

## Wall Fix Hinge (Super Heavyweight)

- Offset L mount plate with 3 wall fixing holes (double stud fixing recommended)
- Suitable for 10mm & 12mm glass
- 50kg per two hinges & 63kg per three hinges with 914mm maximum door width
- Supplied with Hex & Slotted Head machine screws & 50mm wall fix screws
   High responsibility of the street for the street of the street for the stree
- Hinges open in & out. Self closing from approximately 30°
  Two options for glass preparation