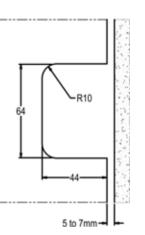

## 0

FRAMELESS GLASS BATHROOM HARDWARE

Product Image

0 **Dimensions** 

Glass Preparation

**DETAILS** 

- Wall Fix Hinge

- Suitable for 10mm glass (adaptable to other thicknesses) 35kg per two hinges & 52.5kg per three hinges with 800mm maximum door width
- Supplied with Hex & Slotted Head machine screws & 50mm wall fix screws. Hinges open in & out. Self closing from approximately 30°
- Single side mount plate with 3 wall fixing holes (double stud fixing recommended)
  - Polished & Brushed Satin Chrome Polished & Satin Gold