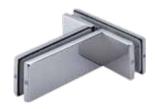

**Glass Preparation** 

Product Image

Dimensions

| DETAILS                                                                                                                         | FINISHES                                                                                                                                                                        |
|---------------------------------------------------------------------------------------------------------------------------------|---------------------------------------------------------------------------------------------------------------------------------------------------------------------------------|
| <ul> <li><u>Overpanel Patch Fitting</u></li> <li>Suitable for 10/12mm glass</li> <li>With fin mounting patch fitting</li> </ul> | <ul> <li>Polished</li> <li>Satin</li> <li>Natural Anodised</li> <li>Matt Black</li> <li>Base Material: Aluminium Body<br/>Aluminium &amp; 316 Stainless Steel Covers</li> </ul> |