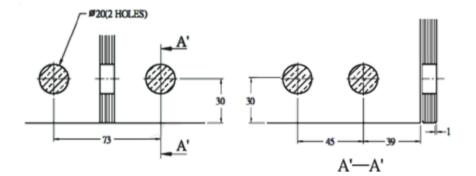

**Glass Preparation** 

Product Image

Dimensions

| DETAILS                                                                                                                         | FINISHES                                                                                                                                                                        |
|---------------------------------------------------------------------------------------------------------------------------------|---------------------------------------------------------------------------------------------------------------------------------------------------------------------------------|
| <ul> <li><u>Overpanel Patch Fitting</u></li> <li>Suitable for 10/12mm glass</li> <li>With fin mounting patch fitting</li> </ul> | <ul> <li>Polished</li> <li>Satin</li> <li>Natural Anodised</li> <li>Matt Black</li> <li>Base Material: Aluminium Body<br/>Aluminium &amp; 316 Stainless Steel Covers</li> </ul> |