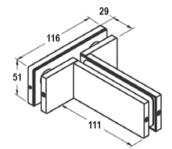

**Glass Preparation** 

Product Image

Dimensions

| DETAILS                                                                                                                         | FINISHES                                                                                                                                                                        |
|---------------------------------------------------------------------------------------------------------------------------------|---------------------------------------------------------------------------------------------------------------------------------------------------------------------------------|
| <ul> <li><u>Overpanel Patch Fitting</u></li> <li>Suitable for 10/12mm glass</li> <li>With fin mounting patch fitting</li> </ul> | <ul> <li>Polished</li> <li>Satin</li> <li>Natural Anodised</li> <li>Matt Black</li> <li>Base Material: Aluminium Body<br/>Aluminium &amp; 316 Stainless Steel Covers</li> </ul> |