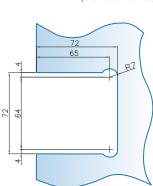

## **MADE IN AISI 304**

Easy to clean thanks to its basic shape

17 15.75 m  $(\odot)$ 22 æ ۲

2.5

- External glass strike

- Wall strike - External wall strike (available from september 2018)

Lock glass notch

- Glass strike

(available from september 2018)

R2XN'4