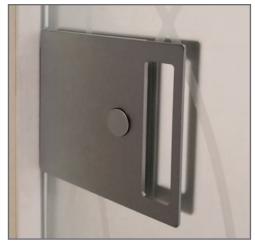

# **F-LOCK-Pro** SELF-REGULATING LOCK with handle for sliding glass doors

ITALIAN INNOVATIVE GLASS FIXING

Inside view

External view-no key

External view-with key