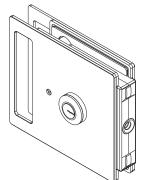

# **F-LOCK-Pro** SELF-REGULATING LOCK with handle for sliding glass doors

ITALIAN INNOVATIVE GLASS FIXING

Inside view

External view-no key

External view-with key

#### **INNOVATIVE AND PATENTED SYSTEM**

Unlike traditional locks, it prevents from being blocked inside the room.

**OUICK-RELEASE OPENING SYSTEM** 

The closure is automatically released through a slight micro-movement.

## HIGLY INNOVATIVE AND ESSENTIAL DESIGN

- Completely retractable handle and self-regulating magnetic strike
- Conceived to have a single version for right and left
- Key and no-key option
- Dragging closing trigger pulled outwards with a \_
- simple touch - Unlocking possibility from the outside