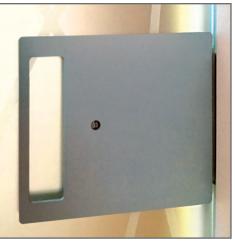

# **F-LOCK-Pro** SELF-REGULATING LOCK with handle for sliding glass doors

ITALIAN INNOVATIVE GLASS FIXING

Inside view

External view-no key

External view-with key