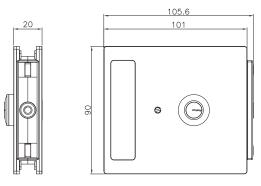

## **MADE IN AISI 304**

Easy to clean thanks to its basic shape

17 15.75 m  $(\odot)$ 22 æ ۲

2.5

- External glass strike

- Wall strike - External wall strike (available from september 2018)

Lock glass notch