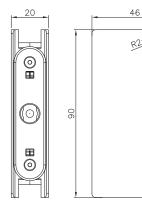

## **MADE IN AISI 304**

Easy to clean thanks to its basic shape

17 15.75 m  $(\odot)$ 22 æ ۲

2.5

- External glass strike

- Wall strike - External wall strike (available from september 2018)

Lock glass notch

- Glass strike

(available from september 2018)

R2XN'4